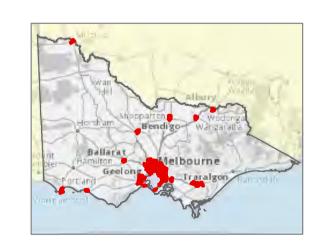

This measure applies a benchmark of 7.7 minutes for all SE

Calls under Normal Road Conditions and outside the FRV Fire District have been excluded.

(c) State Government of Victoria 2021
This map is a snapshot generated from Victorian Government data as well as data from various other sources. This does not guarantee that the publication is without flaw of any kind or is wholly appropriate for your particular purposes and therefore disclaims all liability for error, loss or damage which may arise from reliance upon it. All persons accessing this information should make appropriate enquiries to assess the currency of the

Copyright Notice:
Published edition, original works and this compilation
(c) Spatial Vision Innovations Pty Ltd, Australia 2021

FRV Business Intelligence & GIS Map produced: 13 August 2021 Request ID: A00005958