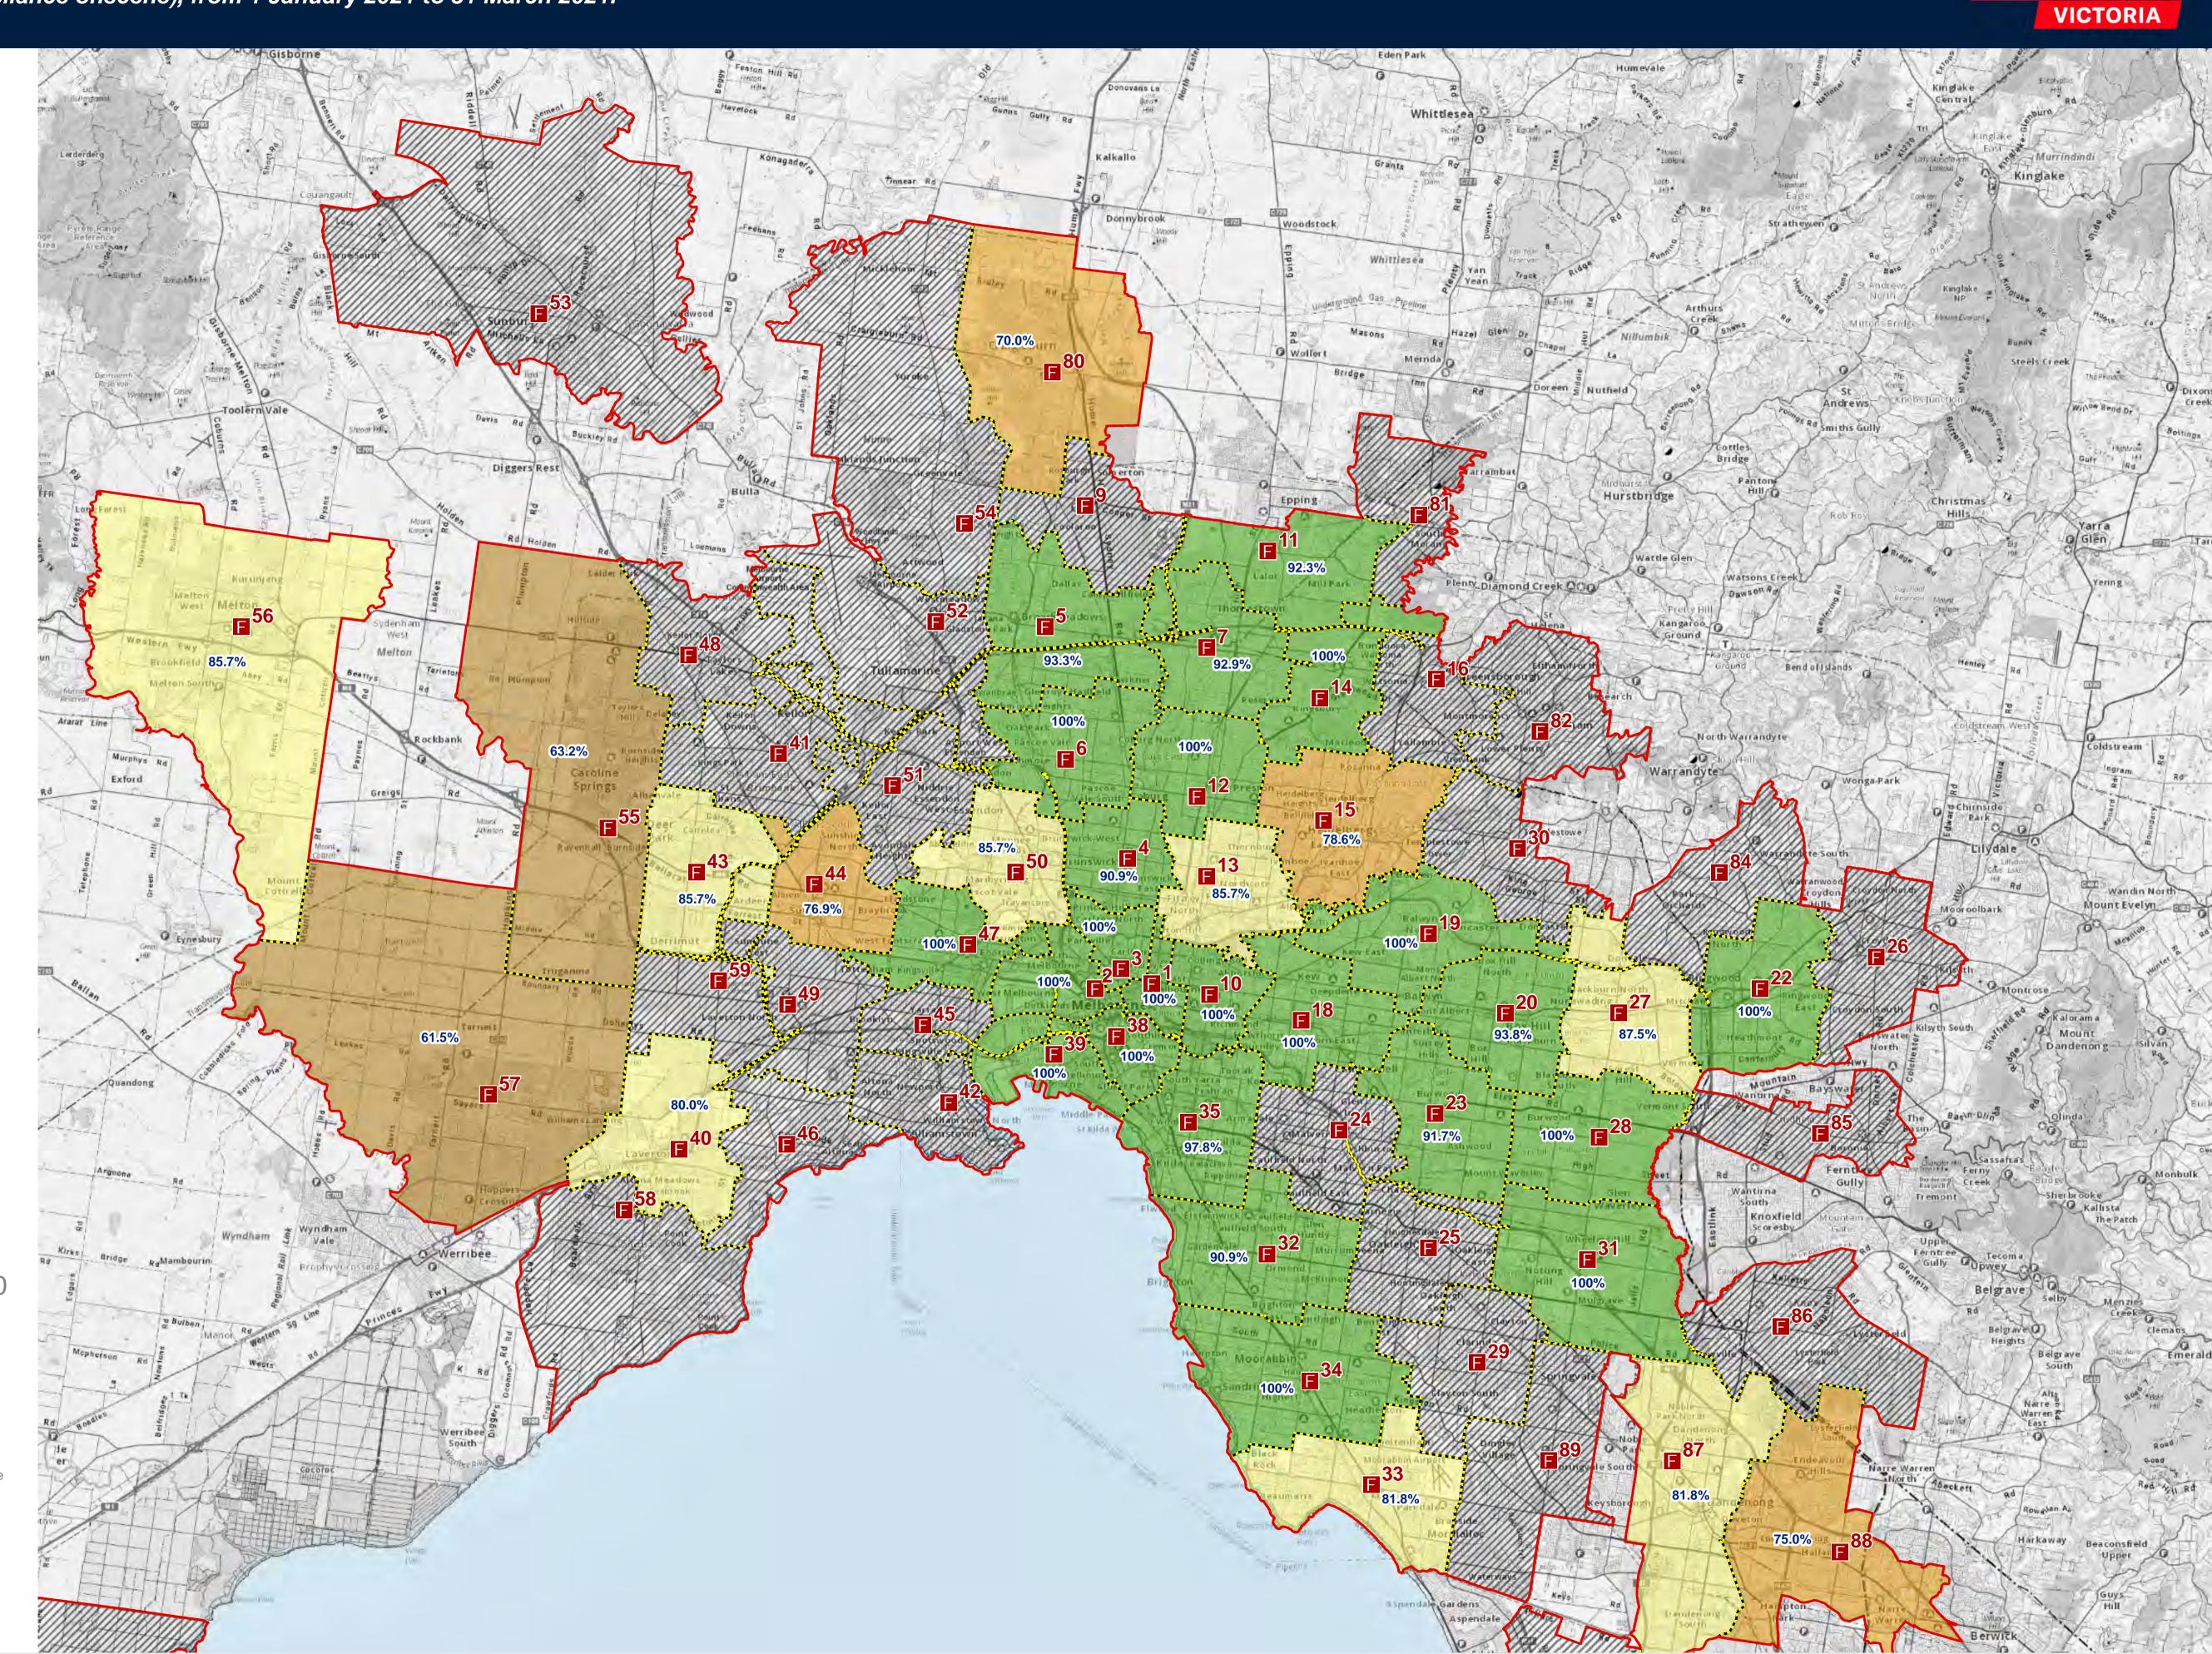

This measure applies a benchmark of 7.7 minutes for all SE

Calls under Normal Road Conditions and outside the FRV Fire District have been excluded.

(c) State Government of Victoria 2021
This map is a snapshot generated from Victorian Government data as well as data from various other sources. This does not guarantee that the publication is without flaw of any kind or is wholly appropriate for your particular purposes and therefore disclaims all liability for error, loss or damage which may arise from reliance upon it. All persons accessing this information should make appropriate enquiries to assess the currency of the