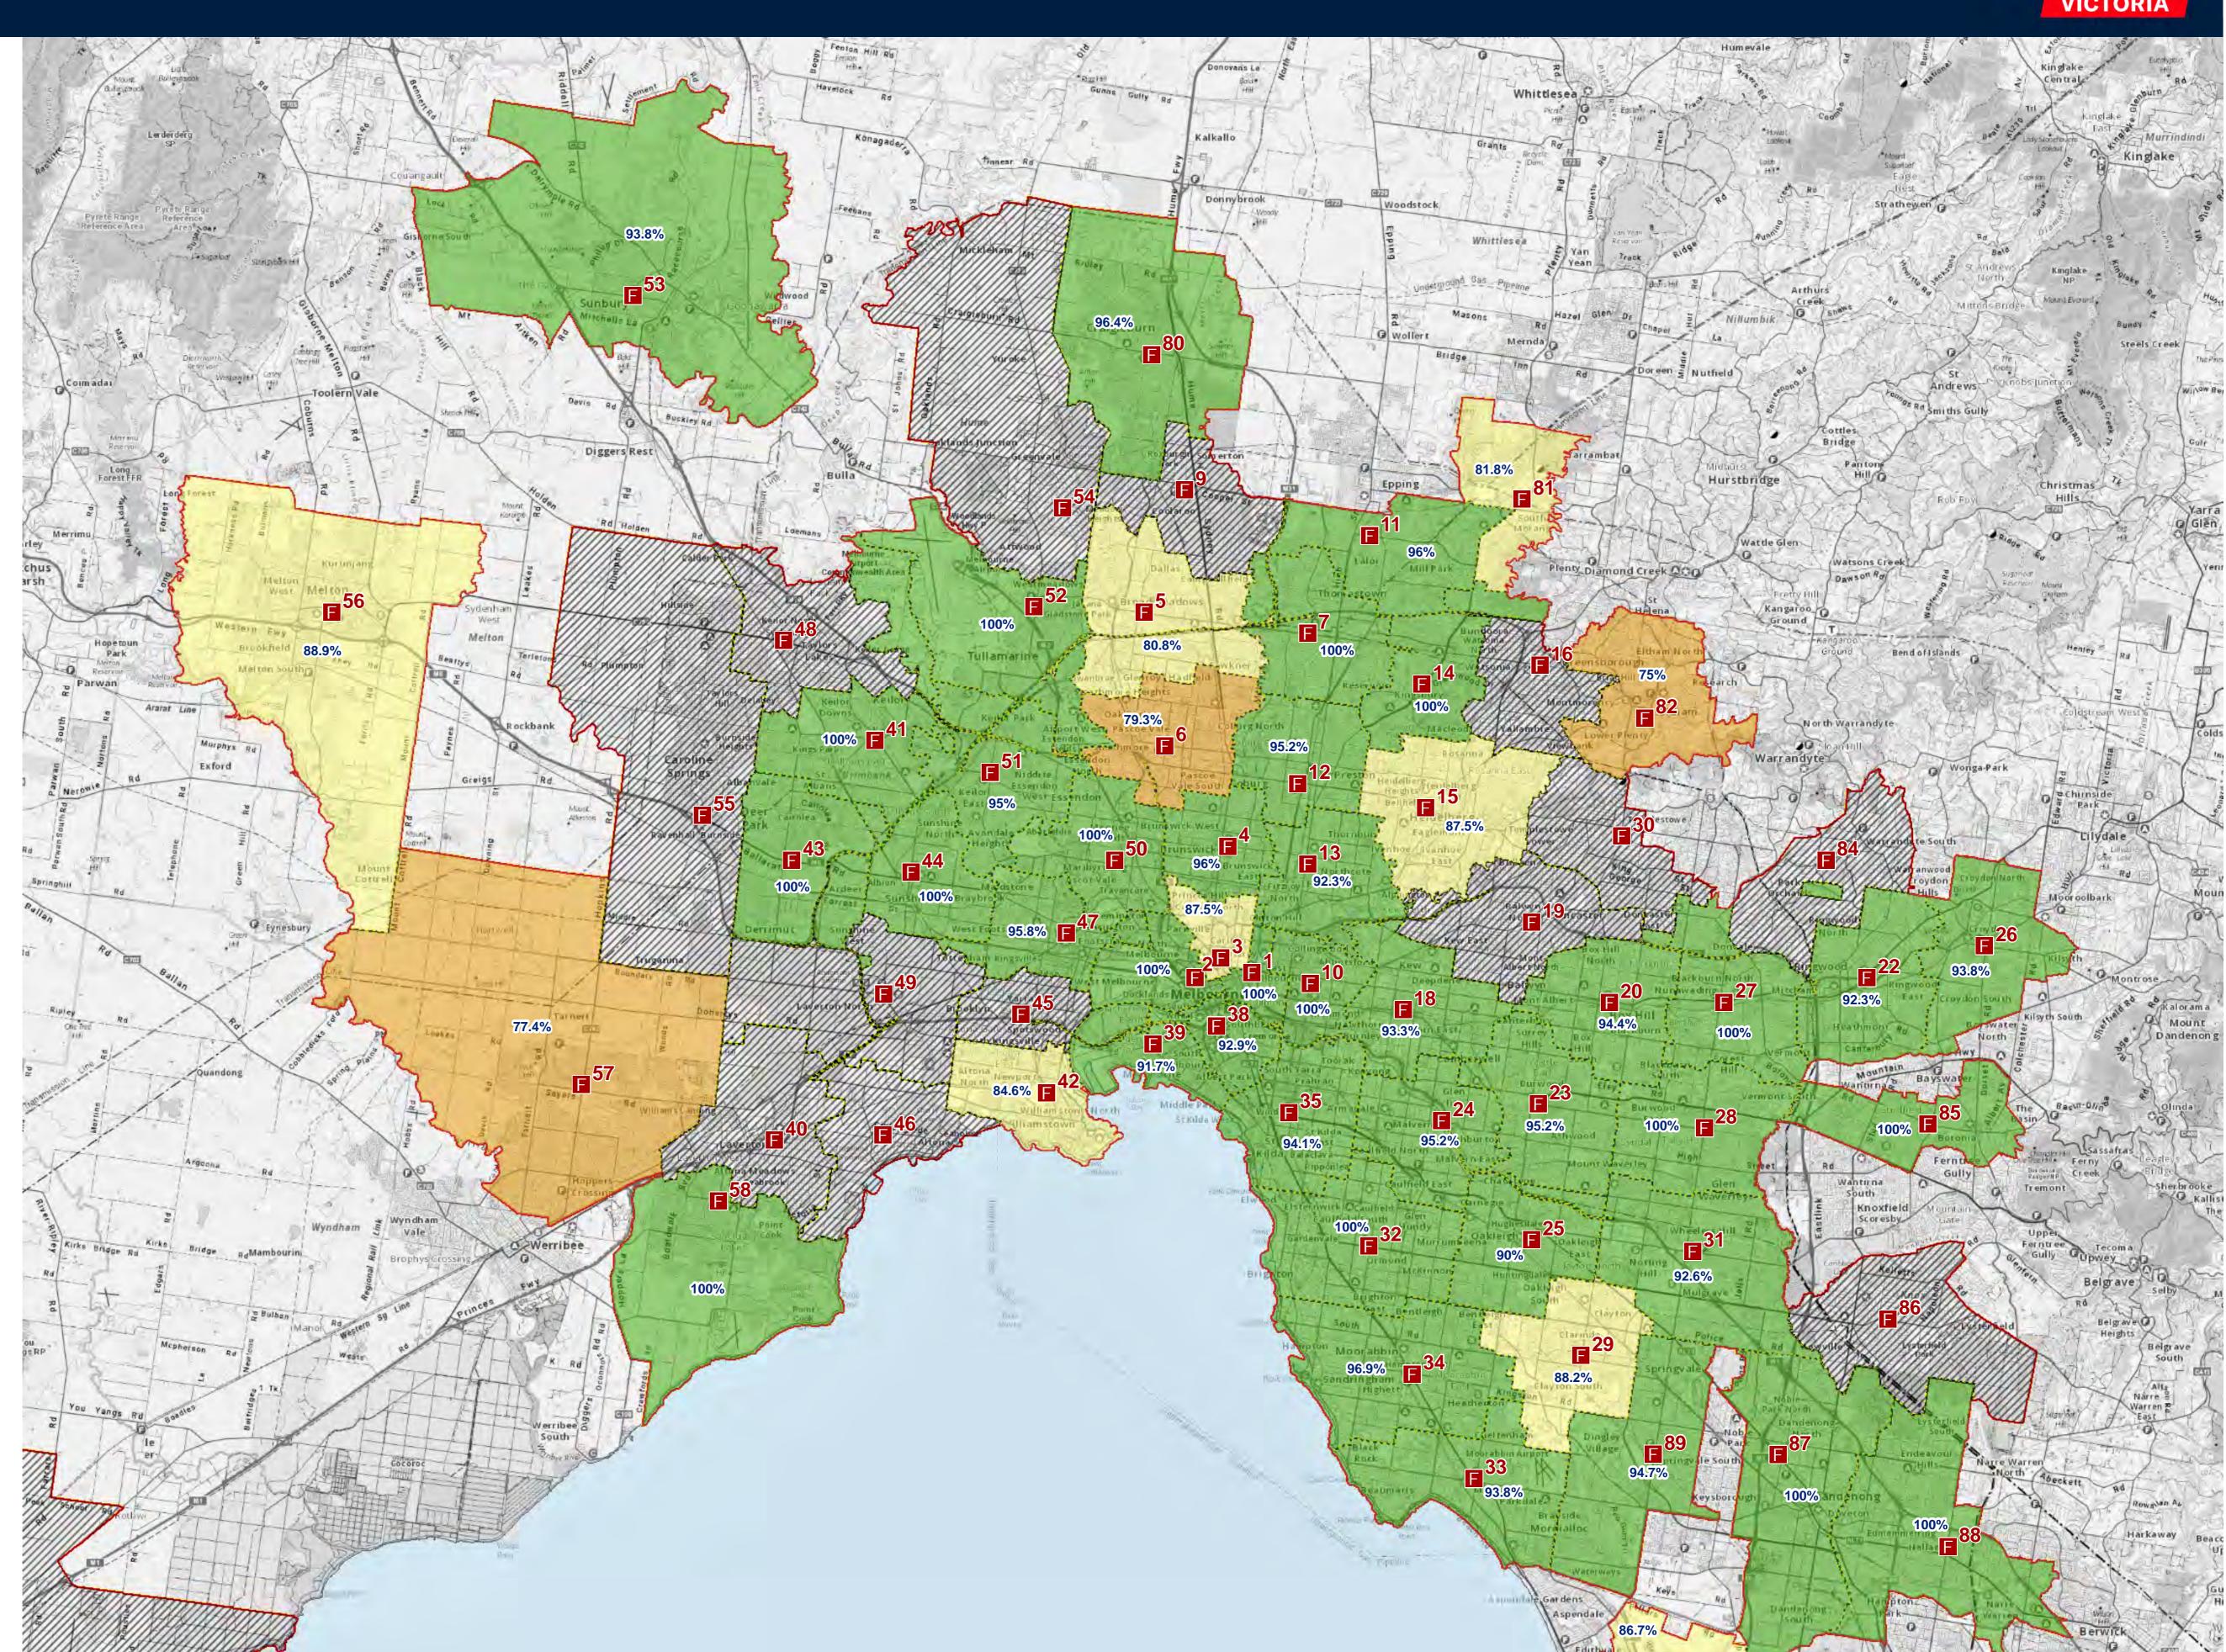

This measure applies a benchmark of 9.2 minutes for all EMR.

Calls under Normal Road Conditions and outside the FRV Fire District have been excluded.

FRV Fire Stations

FRV Boundary

Maintenance Area

Station MA with < 10 emergency incidents.

## Within Target Percentage

Percentage
70 - 80 %
80 - 90 %
90 - 100 %

(c) State Government of Victoria 2021
This map is a snapshot generated from Victorian Government data as well as data from various other sources. This does not guarantee that the publication is without flaw of any kind or is wholly appropriate for your particular purposes and therefore disclaims all liability for error, loss or damage which may arise from reliance upon it. All persons accessing this information should make appropriate enquiries to assess the currency of the

Copyright Notice:
Published edition, original works and this compilation
(c) Spatial Vision Innovations Pty Ltd, Australia 2021

MFB GIS and Spatial Information Map produced: 19 February 2021 Request ID: A00005802