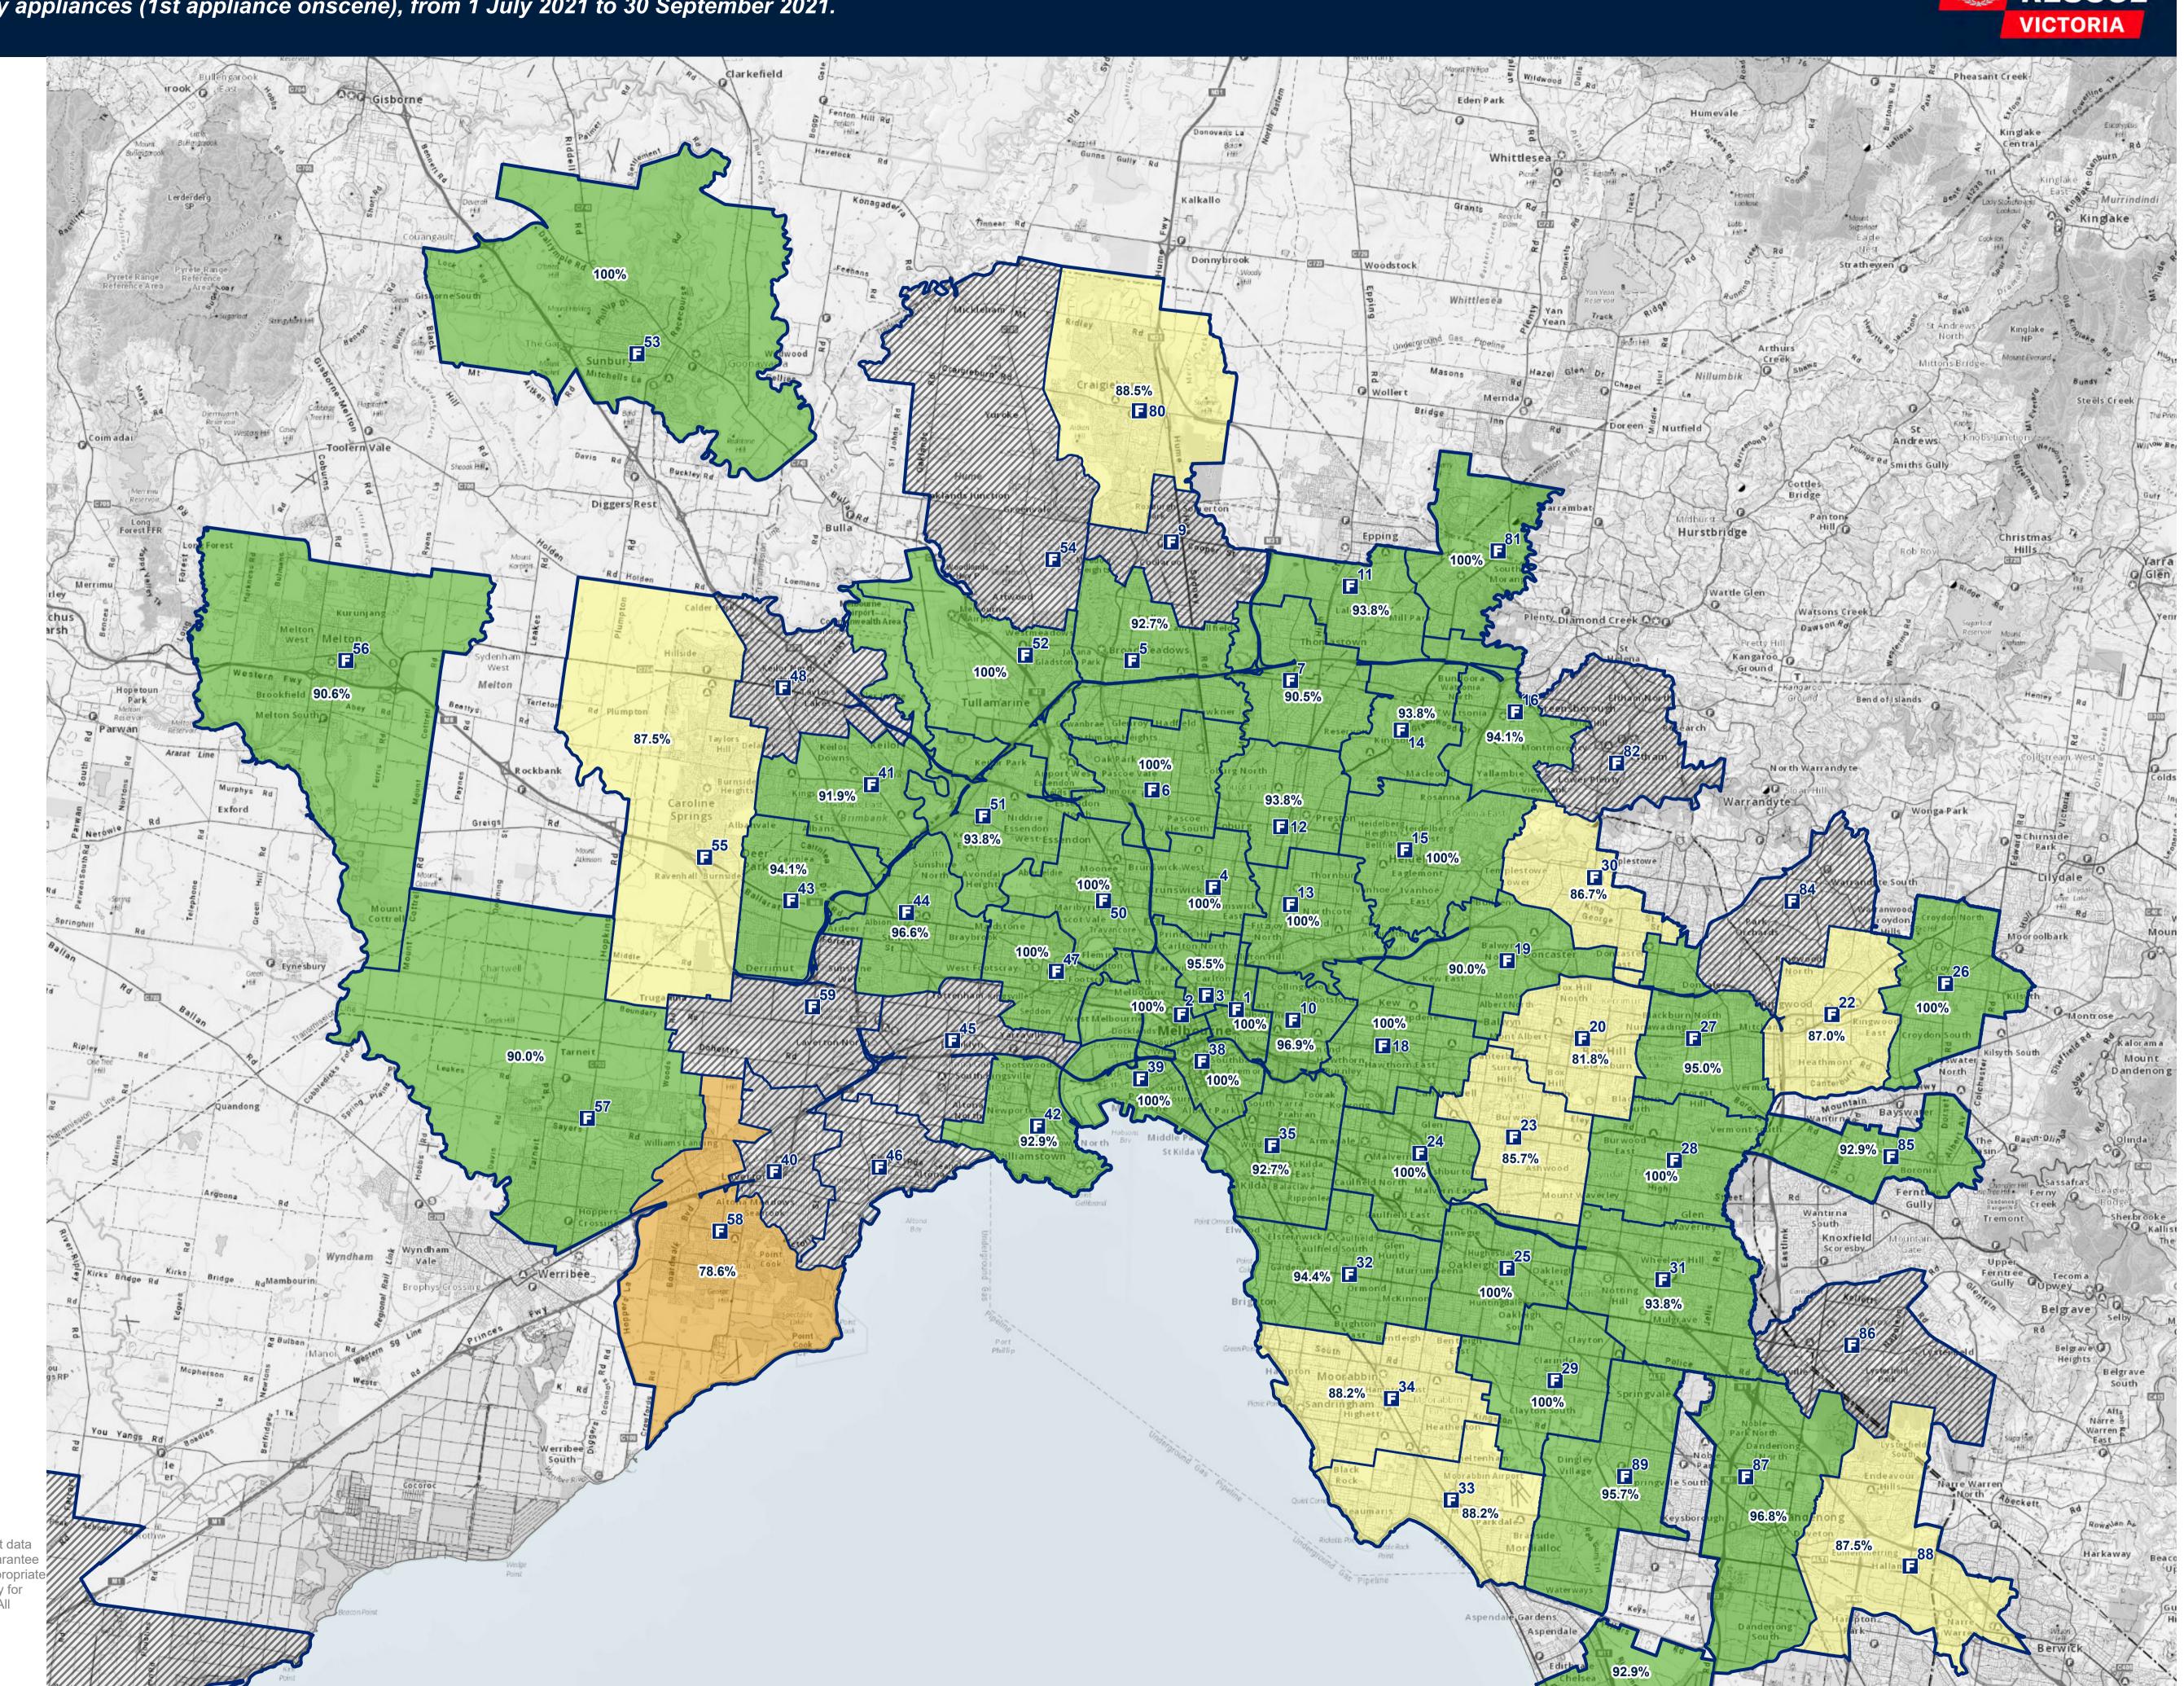

FIRE RESCUE

This measure applies a benchmark of 9.2 minutes for all EMR.

Calls under Normal Road Conditions and outside the FRV Fire District have been excluded.

Station MA with < 10 emergency incidents.

## Within Target Percentage

FRV Business Intelligence & GIS Map produced: 17 June 2022 Request ID: 220616\_1030

(c) State Government of Victoria 2022 This map is a snapshot generated from Victorian Government data as well as data from various other sources. This does not guarantee that the publication is without flaw of any kind or is wholly appropriat for your particular purposes and therefore disclaims all liability for