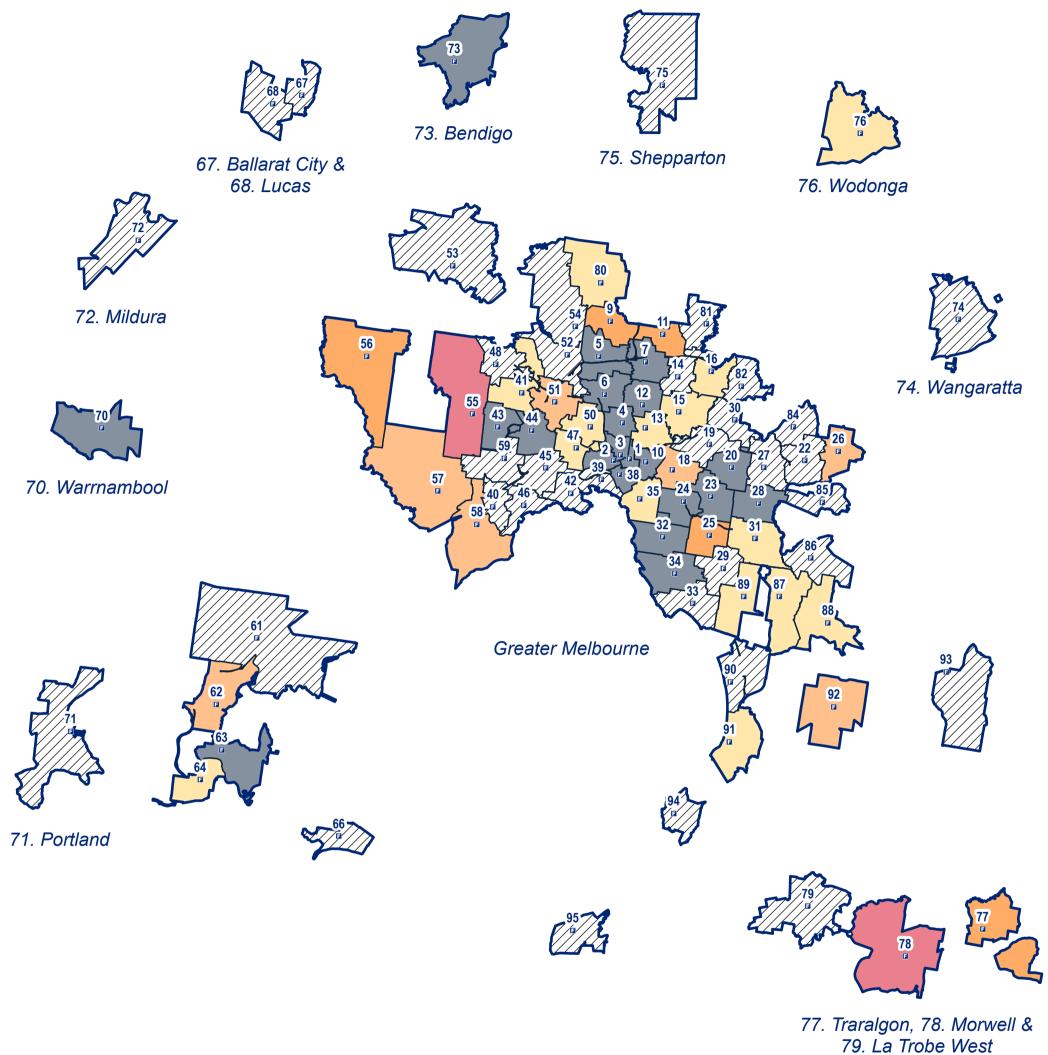

Response time data for Fire Rescue Victoria (FRV) appliances responding to Structure Fires in the FRV Fire District where the FRV appliances are primary appliances (1st appliance onscene)

FRV Fire Station

FRV Boundary

Maintenance Area

SMA with < 10 emergen

SMA with < 10 emergency incidents

Within Target Percentage

<50%

50 - 60%

60 - 70% 70 - 80%

00 00%

80 - 90%

90 - 100%

FRV Business Intelligence & GIS Map produced: June 2024

Request ID: Public Reporting/FY24/Q3/Maps

(c) State Government of Victoria 2024
This map is a snapshot generated from Victorian
Government data as well as data from various other
sources. This does not guarantee that the publication
is without flaw of any kind or is wholly appropriate for
your particular purposes and therefore disclaims all
liability for error, loss or damage which may arise
from reliance upon it. All persons accessing this
information should make appropriate enquiries to
assess the currency of the data.