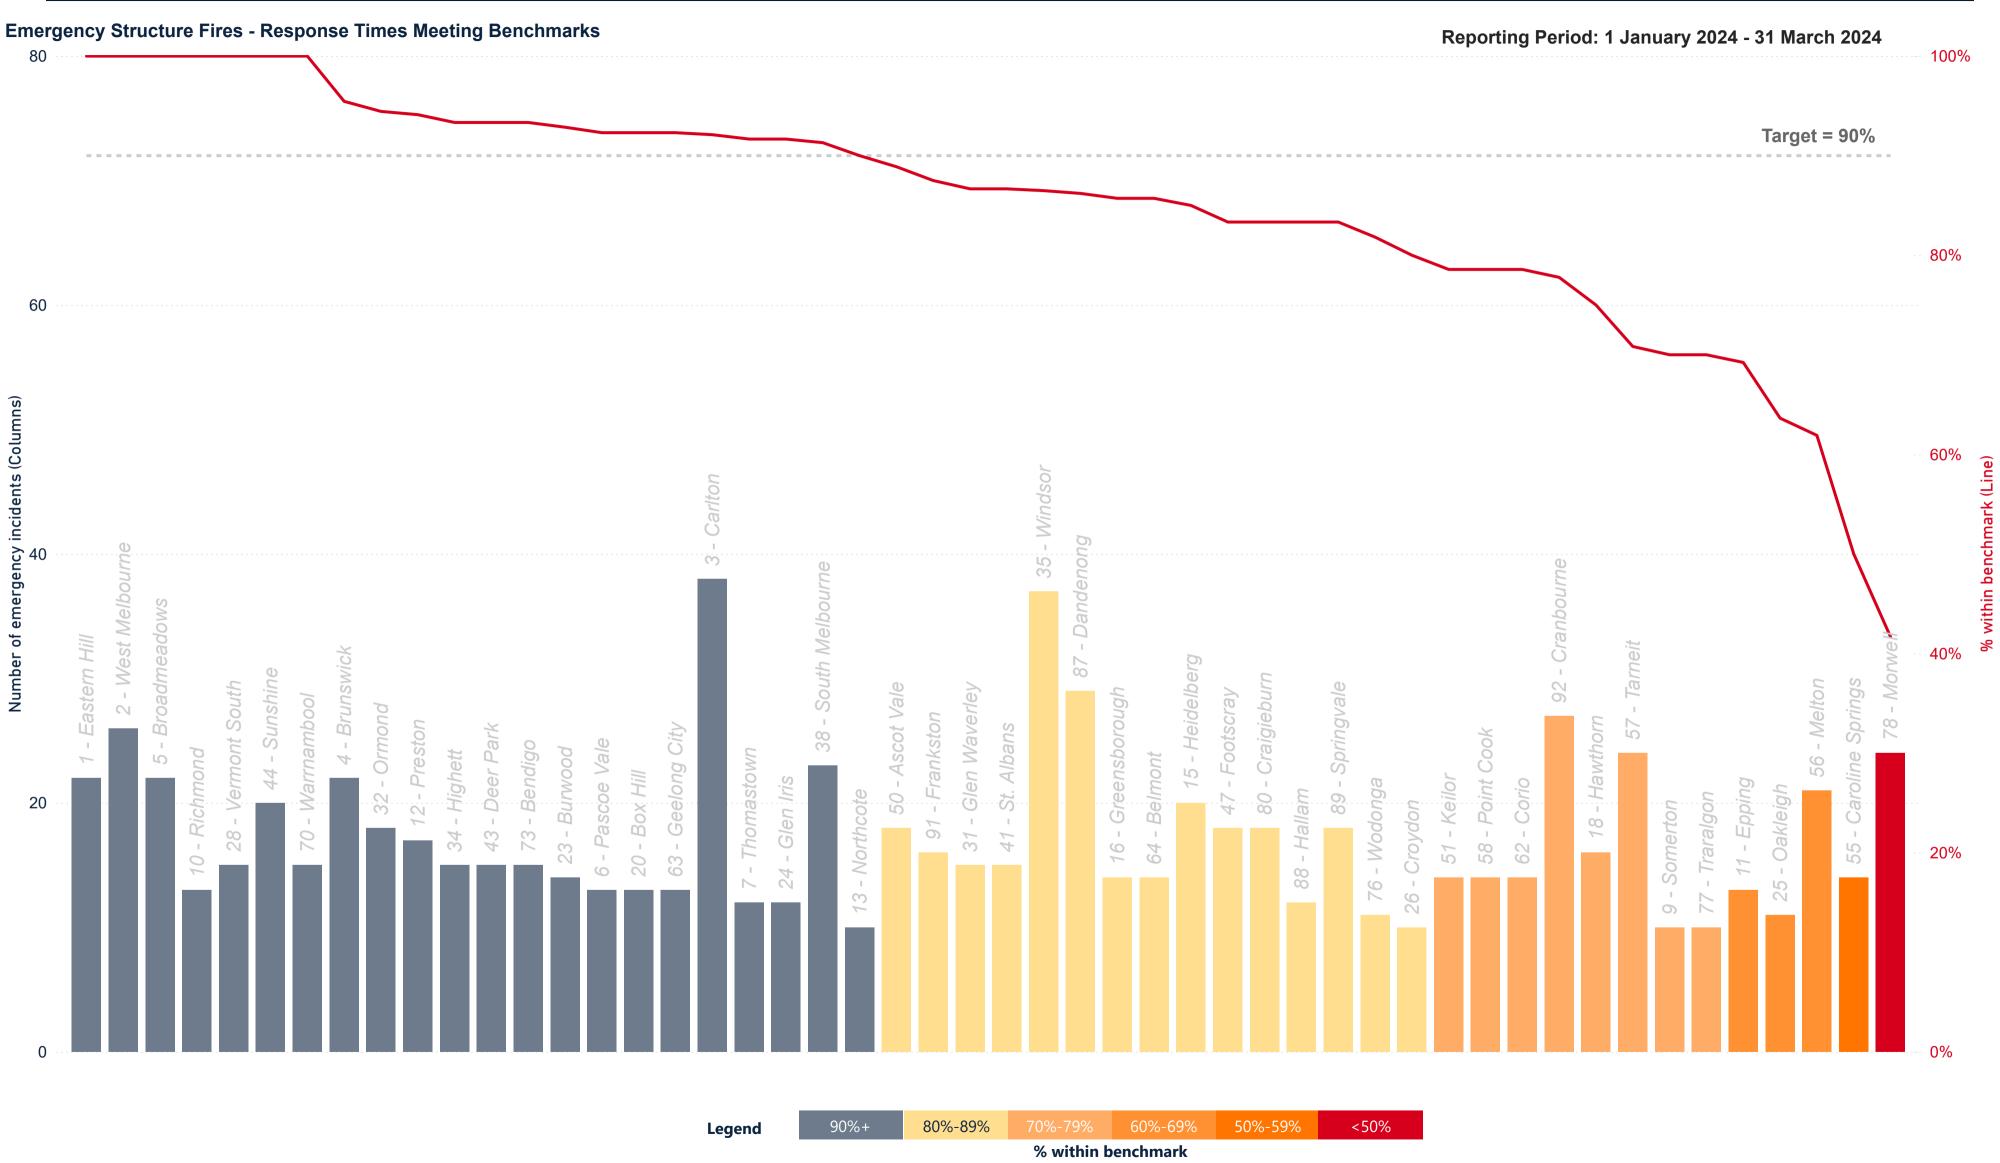

## Reporting Period: 1 January 2024 - 31 March 2024

Emergency Structure Fires meeting benchmark by Station Maintenance Area

Primarily residential structure fires including commercial centres, industrial and/or community services e.g. schools, facilities, hospitals. FRV has service delivery standards, which specify a response time target for a station to attend an emergency incident. The service delivery standard (response time) for Structure Fire is 7.7 minutes.

**Legend** 90%+ 80%-89% 70%-79% 60%-69% 50%-59% <50%

| Legi                                       | 50761                                                                                     | % within benchmark                                                                         |                                                                     |                                                                |                                                                                          |
|--------------------------------------------|-------------------------------------------------------------------------------------------|--------------------------------------------------------------------------------------------|---------------------------------------------------------------------|----------------------------------------------------------------|------------------------------------------------------------------------------------------|
| FRV District + Station Maintenance<br>Area | Number of incidents<br>within the Station<br>Maintenance Area for<br>the reporting period | Number of emergency incidents within the Station Maintenance Area for the reporting period | Number of emergency incidents the standards were met by any station | % of emergency incidents the standards were met by any station | The time in minutes in which 90% of emergency incidents were responded to by any station |
| South East Region                          | 47                                                                                        | 45                                                                                         | 26                                                                  | 57.8%                                                          | 11.3                                                                                     |
| 78 - Morwell                               | 25                                                                                        | 24                                                                                         | 10                                                                  | 41.7%                                                          | 12.0                                                                                     |
| 77 - Traralgon                             | 11                                                                                        | 10                                                                                         | 7                                                                   | 70.0%                                                          | 10.9                                                                                     |
| 76 - Wodonga                               | 11                                                                                        | 11                                                                                         | 9                                                                   | 81.8%                                                          | 8.8                                                                                      |
| Western District 1                         | 56                                                                                        | 56                                                                                         | 43                                                                  | 76.8%                                                          | 9.0                                                                                      |
| 57 - Tarneit                               | 24                                                                                        | 24                                                                                         | 17                                                                  | 70.8%                                                          | 11.0                                                                                     |
| 58 - Point Cook                            | 14                                                                                        | 14                                                                                         | 11                                                                  | 78.6%                                                          | 9.0                                                                                      |
| 47 - Footscray                             | 18                                                                                        | 18                                                                                         | 15                                                                  | 83.3%                                                          | 8.0                                                                                      |
| Western District 2                         | 102                                                                                       | 99                                                                                         | 78                                                                  | 78.8%                                                          | 9.0                                                                                      |
| 55 - Caroline Springs                      | 15                                                                                        | 14                                                                                         | 7                                                                   | 50.0%                                                          | 9.8                                                                                      |
| 51 - Keilor                                | 14                                                                                        | 14                                                                                         | 11                                                                  | 78.6%                                                          | 9.5                                                                                      |
| 56 - Melton                                | 22                                                                                        | 21                                                                                         | 13                                                                  | 61.9%                                                          | 9.4                                                                                      |
| 41 - St. Albans                            | 15                                                                                        | 15                                                                                         | 13                                                                  | 86.7%                                                          | 7.5                                                                                      |
| 43 - Deer Park                             | 16                                                                                        | 15                                                                                         | 14                                                                  | 93.3%                                                          | 7.2                                                                                      |
| 44 - Sunshine                              | 20                                                                                        | 20                                                                                         | 20                                                                  | 100.0%                                                         | 6.5                                                                                      |
| Southern District 2                        | 87                                                                                        | 84                                                                                         | 70                                                                  | 83.3%                                                          | 8.9                                                                                      |
| 88 - Hallam                                | 15                                                                                        | 12                                                                                         | 10                                                                  | 83.3%                                                          | 9.4                                                                                      |
| 92 - Cranbourne                            | 27                                                                                        | 27                                                                                         | 21                                                                  | 77.8%                                                          | 9.2                                                                                      |
| 87 - Dandenong                             | 29                                                                                        | 29                                                                                         | 25                                                                  | 86.2%                                                          | 8.1                                                                                      |
| 91 - Frankston                             | 16                                                                                        | 16                                                                                         | 14                                                                  | 87.5%                                                          | 7.3                                                                                      |
| Northern District                          | 143                                                                                       | 139                                                                                        | 121                                                                 | 87.1%                                                          | 8.1                                                                                      |
| 11 - Epping                                | 13                                                                                        | 13                                                                                         | 9                                                                   | 69.2%                                                          | 8.6                                                                                      |
| 80 - Craigieburn                           | 18                                                                                        | 18                                                                                         | 15                                                                  | 83.3%                                                          | 8.4                                                                                      |
| 9 - Somerton                               | 10                                                                                        | 10                                                                                         | 7                                                                   | 70.0%                                                          | 8.3                                                                                      |
| 16 - Greensborough                         | 14                                                                                        | 14                                                                                         | 12                                                                  | 85.7%                                                          | 7.9                                                                                      |
| 15 - Heidelberg                            | 20                                                                                        | 20                                                                                         | 17                                                                  | 85.0%                                                          | 7.8                                                                                      |
| 12 - Preston                               | 18                                                                                        | 17                                                                                         | 16                                                                  | 94.1%                                                          | 7.5                                                                                      |
| 7 - Thomastown                             | 13                                                                                        | 12                                                                                         | 11                                                                  | 91.7%                                                          | 7.3                                                                                      |
| 5 - Broadmeadows                           | 24                                                                                        | 22                                                                                         | 22                                                                  | 100.0%                                                         | 7.2                                                                                      |
| 6 - Pascoe Vale                            | 13                                                                                        | 13                                                                                         | 12                                                                  | 92.3%                                                          | 6.9                                                                                      |
| Western District 3                         | 44                                                                                        | 41                                                                                         | 35                                                                  | 85.4%                                                          | 8.1                                                                                      |
|                                            | 15                                                                                        | 14                                                                                         | 12                                                                  | 85.7%                                                          | 8.9                                                                                      |
| 64 - Belmont                               | 14                                                                                        | 14                                                                                         | 11                                                                  | 78.6%                                                          | 8.0                                                                                      |
| 62 - Corio                                 | 15                                                                                        | 13                                                                                         | 12                                                                  | 92.3%                                                          | 6.6                                                                                      |
| 63 - Geelong City                          | 90                                                                                        | 89                                                                                         | 77                                                                  | 86.5%                                                          | 8.0                                                                                      |
| Southern District 1                        | 11                                                                                        | 11                                                                                         | 7                                                                   | 63.6%                                                          | 10.2                                                                                     |
| 25 - Oakleigh                              | 16                                                                                        | 15                                                                                         | 13                                                                  | 86.7%                                                          | 8.3                                                                                      |
| 31 - Glen Waverley                         | 18                                                                                        | 18                                                                                         | 15                                                                  |                                                                |                                                                                          |
| 89 - Springvale                            |                                                                                           |                                                                                            |                                                                     | 83.3%                                                          | 8.2                                                                                      |
| 34 - Highett                               | 15                                                                                        | 15                                                                                         | 14                                                                  | 93.3%                                                          | 7.1                                                                                      |
| 24 - Glen Iris                             | 12                                                                                        | 12                                                                                         | 11                                                                  | 91.7%                                                          | 6.9                                                                                      |
| 32 - Ormond                                | 18                                                                                        | 18                                                                                         | 17                                                                  | 94.4%                                                          | 6.8                                                                                      |
| astern District                            | 52                                                                                        | 52                                                                                         | 48                                                                  | 92.3%                                                          | 7.1                                                                                      |
| 26 - Croydon                               | 10                                                                                        | 10                                                                                         | 8                                                                   | 80.0%                                                          | 7.9                                                                                      |
| 20 - Box Hill                              | 13                                                                                        | 13                                                                                         | 12                                                                  | 92.3%                                                          | 7.2                                                                                      |
| 23 - Burwood                               | 14                                                                                        | 14                                                                                         | 13                                                                  | 92.9%                                                          | 6.9                                                                                      |
| 28 - Vermont South                         | 15                                                                                        | 15                                                                                         | 15                                                                  | 100.0%                                                         | 6.8                                                                                      |
| Central District                           | 231                                                                                       | 225                                                                                        | 207                                                                 | 92.0%                                                          | 7.1                                                                                      |
| 18 - Hawthorn                              | 16                                                                                        | 16                                                                                         | 12                                                                  | 75.0%                                                          | 9.1                                                                                      |
| 35 - Windsor                               | 37                                                                                        | 37                                                                                         | 32                                                                  | 86.5%                                                          | 8.0                                                                                      |
| 50 - Ascot Vale                            | 19                                                                                        | 18                                                                                         | 16                                                                  | 88.9%                                                          | 7.7                                                                                      |
| 4 - Brunswick                              | 22                                                                                        | 22                                                                                         | 21                                                                  | 95.5%                                                          | 7.0                                                                                      |
| 13 - Northcote                             | 11                                                                                        | 10                                                                                         | 9                                                                   | 90.0%                                                          | 6.8                                                                                      |
| 38 - South Melbourne                       | 25                                                                                        | 23                                                                                         | 21                                                                  | 91.3%                                                          | 6.3                                                                                      |
| 3 - Carlton                                | 38                                                                                        | 38                                                                                         | 35                                                                  | 92.1%                                                          | 6.2                                                                                      |
| 2 - West Melbourne                         | 28                                                                                        | 26                                                                                         | 26                                                                  | 100.0%                                                         | 5.5                                                                                      |
| 10 - Richmond                              | 13                                                                                        | 13                                                                                         | 13                                                                  | 100.0%                                                         | 5.5                                                                                      |
| 1 - Eastern Hill                           | 22                                                                                        | 22                                                                                         | 22                                                                  | 100.0%                                                         | 4.8                                                                                      |
| North Most Posion                          | ุ่วก<br>882                                                                               | 30<br>860                                                                                  | 29                                                                  | 96 7%                                                          | 6 6<br>8.4                                                                               |