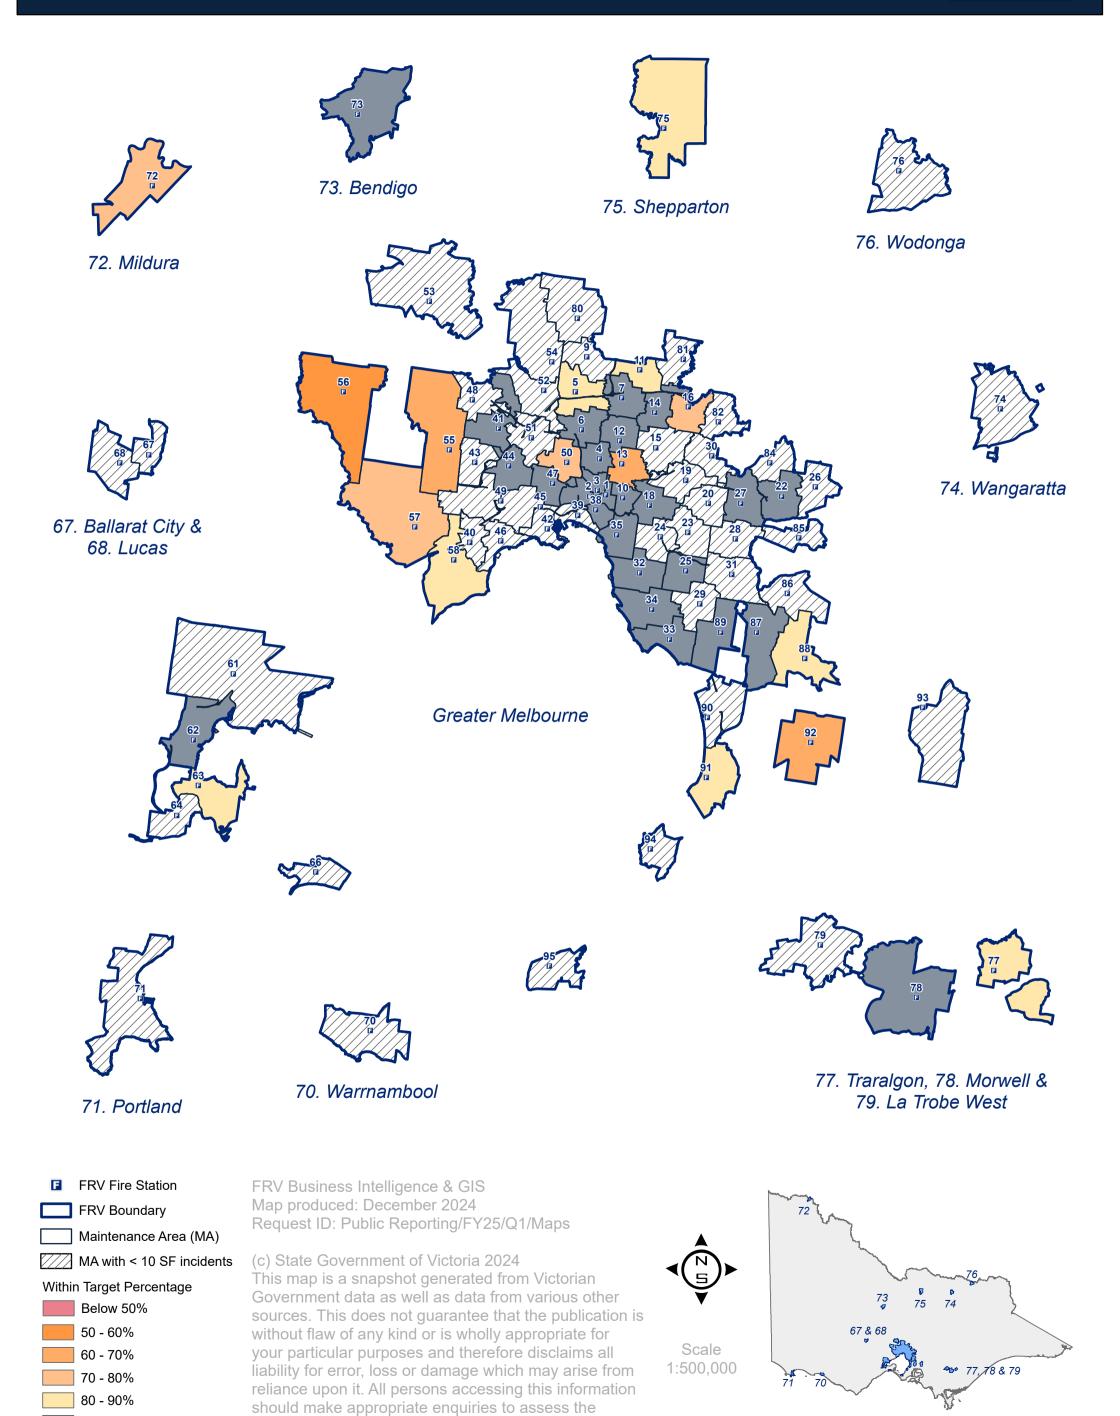

## Response time data for Fire Rescue Victoria (FRV) appliances responding to Structure Fires in the FRV Fire District where the FRV appliances are primary appliances (1st appliance onscene)

## Reporting Period: 1 July 2024 - 30 September 2024

Emergency Structure Fires meeting benchmark by Station Maintenance Area

Primarily residential structure fires including commercial centres, industrial and/or community services e.g. schools, facilities, hospitals. FRV has service delivery standards, which specify a response time target for a station to attend an emergency incident. The service delivery standard (response time) for Structure Fire is 7.7 minutes.

**Legend** 90%+ 80%-89% 70%-79% 60%-69% 50%-59% <50%

Response time data for Fire Rescue Victoria (FRV) appliances responding to Structure Fires in the FRV Fire District where the FRV appliances are primary appliances (1st appliance onscene)

90 - 100%

currency of the data.