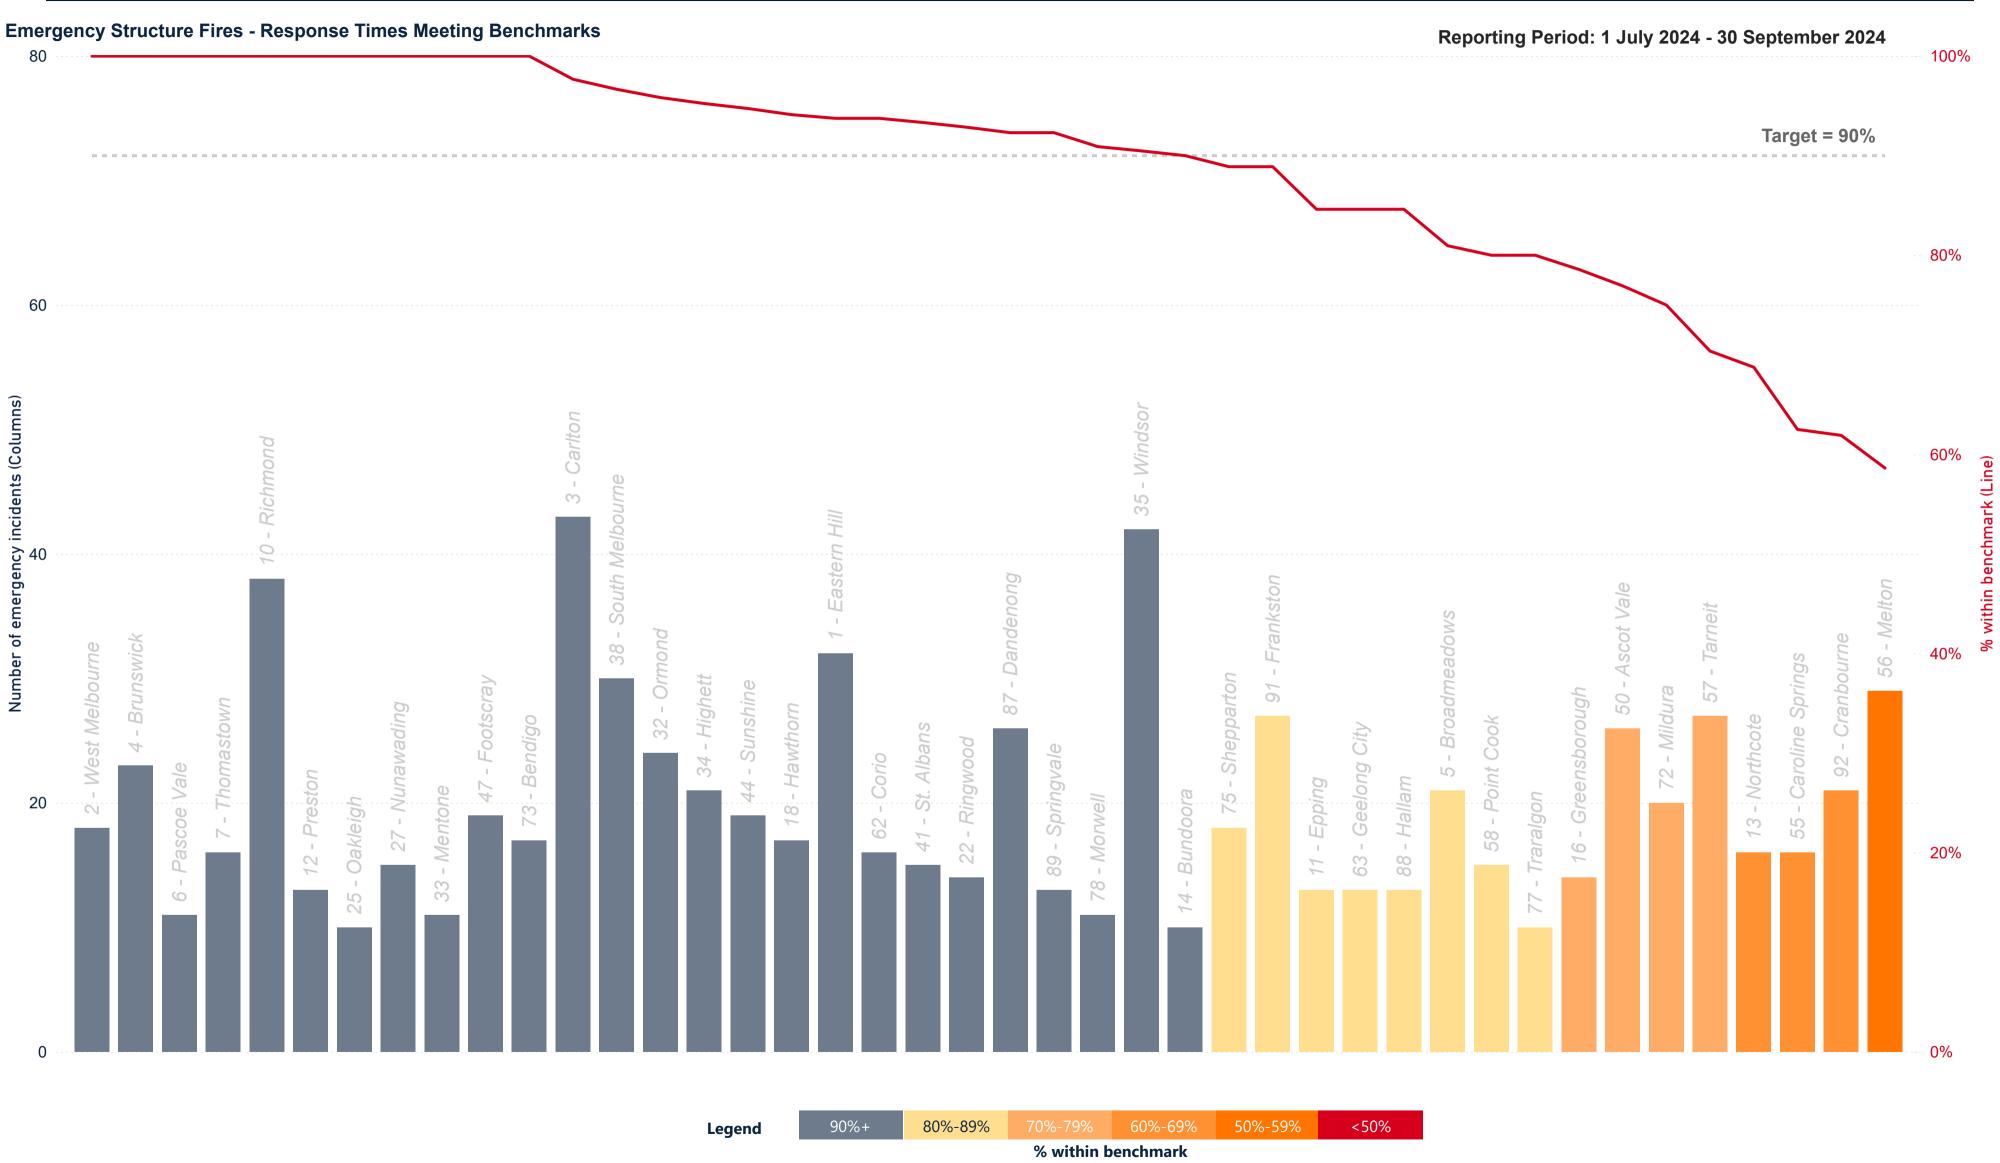

## Reporting Period: 1 July 2024 - 30 September 2024

Emergency Structure Fires meeting benchmark by Station Maintenance Area

Primarily residential structure fires including commercial centres, industrial and/or community services e.g. schools, facilities, hospitals. FRV has service delivery standards, which specify a response time target for a station to attend an emergency incident. The service delivery standard (response time) for Structure Fire is 7.7 minutes.

**Legend** 90%+ 80%-89% 70%-79% 60%-69% 50%-59% <50%

## % within benchmark

|                                         | 70 Within Benchmark                                                                       |                                                                                            |                                                                     |                                                                |                                                                                         |
|-----------------------------------------|-------------------------------------------------------------------------------------------|--------------------------------------------------------------------------------------------|---------------------------------------------------------------------|----------------------------------------------------------------|-----------------------------------------------------------------------------------------|
| FRV District + Station Maintenance Area | Number of incidents<br>within the Station<br>Maintenance Area for<br>the reporting period | Number of emergency incidents within the Station Maintenance Area for the reporting period | Number of emergency incidents the standards were met by any station | % of emergency incidents the standards were met by any station | The time in minutes in which 90% of emergence incidents were respondento by any station |
| Central District                        | 295                                                                                       | 285                                                                                        | 265                                                                 | 93.0%                                                          | 6.9                                                                                     |
| 1 - Eastern Hill                        | 34                                                                                        | 32                                                                                         | 30                                                                  | 93.8%                                                          | 6.5                                                                                     |
| 2 - West Melbourne                      | 20                                                                                        | 18                                                                                         | 18                                                                  | 100.0%                                                         | 6.5                                                                                     |
| 3 - Carlton                             | 43                                                                                        | 43                                                                                         | 42                                                                  | 97.7%                                                          | 6.1                                                                                     |
| 4 - Brunswick                           | 25                                                                                        | 23                                                                                         | 23                                                                  | 100.0%                                                         | 6.5                                                                                     |
| 10 - Richmond                           | 39                                                                                        | 38                                                                                         | 38                                                                  | 100.0%                                                         | 5.7                                                                                     |
| 13 - Northcote                          | 16                                                                                        | 16                                                                                         | 11                                                                  | 68.8%                                                          | 8.4                                                                                     |
| 18 - Hawthorn                           | 17                                                                                        | 17                                                                                         | 16                                                                  | 94.1%                                                          | 7.0                                                                                     |
| 35 - Windsor                            | 43                                                                                        | 42                                                                                         | 38                                                                  | 90.5%                                                          | 7.6                                                                                     |
| 38 - South Melbourne                    | 32                                                                                        | 30                                                                                         | 29                                                                  | 96.7%                                                          | 7.0                                                                                     |
| 50 - Ascot Vale                         | 26                                                                                        | 26                                                                                         | 20                                                                  | 76.9%                                                          | 8.5                                                                                     |
| astern District                         | 29                                                                                        | 29                                                                                         | 28                                                                  | 96.6%                                                          | 7.0                                                                                     |
| 22 - Ringwood                           | 14                                                                                        | 14                                                                                         | 13                                                                  | 92.9%                                                          | 7.1                                                                                     |
| 27 - Nunawading                         | 15                                                                                        | 15                                                                                         | 15                                                                  | 100.0%                                                         | 6.8                                                                                     |
|                                         | 37                                                                                        | 37                                                                                         | 32                                                                  | 86.5%                                                          | 9.0                                                                                     |
| North West Region 72 - Mildura          | 20                                                                                        | 20                                                                                         | 15                                                                  | 75.0%                                                          | 11.6                                                                                    |
|                                         | 17                                                                                        | 17                                                                                         | 17                                                                  | 100.0%                                                         | 6.2                                                                                     |
| 73 - Bendigo                            | 100                                                                                       | 98                                                                                         | 88                                                                  | 89.8%                                                          | 7.7                                                                                     |
| Northern District                       | 21                                                                                        | 21                                                                                         | 17                                                                  | 81.0%                                                          | 8.0                                                                                     |
| 5 - Broadmeadows                        | 12                                                                                        | 11                                                                                         | 17                                                                  | 100.0%                                                         | 6.1                                                                                     |
| 6 - Pascoe Vale                         |                                                                                           |                                                                                            |                                                                     |                                                                |                                                                                         |
| 7 - Thomastown                          | 16                                                                                        | 16                                                                                         | 16                                                                  | 100.0%                                                         | 7.2                                                                                     |
| 11 - Epping                             | 13                                                                                        | 13                                                                                         | 11                                                                  | 84.6%                                                          | 7.9                                                                                     |
| 12 - Preston                            | 14                                                                                        | 13                                                                                         | 13                                                                  | 100.0%                                                         | 7.3                                                                                     |
| 14 - Bundoora                           | 10                                                                                        | 10                                                                                         | 9                                                                   | 90.0%                                                          | 7.5                                                                                     |
| 16 - Greensborough                      | 14                                                                                        | 14                                                                                         | 11                                                                  | 78.6%                                                          | 8.2                                                                                     |
| South East Region                       | 39                                                                                        | 39                                                                                         | 34                                                                  | 87.2%                                                          | 8.2                                                                                     |
| 75 - Shepparton                         | 18                                                                                        | 18                                                                                         | 16                                                                  | 88.9%                                                          | 7.6                                                                                     |
| 77 - Traralgon                          | 10                                                                                        | 10                                                                                         | 8                                                                   | 80.0%                                                          | 9.8                                                                                     |
| 78 - Morwell                            | 11                                                                                        | 11                                                                                         | 10                                                                  | 90.9%                                                          | 7.4                                                                                     |
| Southern District 1                     | 80                                                                                        | 79                                                                                         | 76                                                                  | 96.2%                                                          | 7.3                                                                                     |
| 25 - Oakleigh                           | 10                                                                                        | 10                                                                                         | 10                                                                  | 100.0%                                                         | 6.9                                                                                     |
| 32 - Ormond                             | 24                                                                                        | 24                                                                                         | 23                                                                  | 95.8%                                                          | 7.5                                                                                     |
| 33 - Mentone                            | 12                                                                                        | 11                                                                                         | 11                                                                  | 100.0%                                                         | 7.1                                                                                     |
| 34 - Highett                            | 21                                                                                        | 21                                                                                         | 20                                                                  | 95.2%                                                          | 7.3                                                                                     |
| 89 - Springvale                         | 13                                                                                        | 13                                                                                         | 12                                                                  | 92.3%                                                          | 7.4                                                                                     |
| Southern District 2                     | 88                                                                                        | 87                                                                                         | 72                                                                  | 82.8%                                                          | 8.7                                                                                     |
| 87 - Dandenong                          | 27                                                                                        | 26                                                                                         | 24                                                                  | 92.3%                                                          | 7.3                                                                                     |
| 88 - Hallam                             | 13                                                                                        | 13                                                                                         | 11                                                                  | 84.6%                                                          | 9.9                                                                                     |
| 91 - Frankston                          | 27                                                                                        | 27                                                                                         | 24                                                                  | 88.9%                                                          | 7.2                                                                                     |
| 92 - Cranbourne                         | 21                                                                                        | 21                                                                                         | 13                                                                  | 61.9%                                                          | 10.4                                                                                    |
| Western District 1                      | 61                                                                                        | 61                                                                                         | 50                                                                  | 82.0%                                                          | 8.5                                                                                     |
| 47 - Footscray                          | 19                                                                                        | 19                                                                                         | 19                                                                  | 100.0%                                                         | 7.0                                                                                     |
| 57 - Tarneit                            | 27                                                                                        | 27                                                                                         | 19                                                                  | 70.4%                                                          | 8.9                                                                                     |
| 58 - Point Cook                         | 15                                                                                        | 15                                                                                         | 12                                                                  | 80.0%                                                          | 9.2                                                                                     |
| Western District 2                      | 80                                                                                        | 79                                                                                         | 59                                                                  | 74.7%                                                          | 9.5                                                                                     |
| 41 - St. Albans                         | 15                                                                                        | 15                                                                                         | 14                                                                  | 93.3%                                                          | 7.0                                                                                     |
| 44 - Sunshine                           | 20                                                                                        | 19                                                                                         | 18                                                                  | 94.7%                                                          | 7.2                                                                                     |
| 55 - Caroline Springs                   | 16                                                                                        | 16                                                                                         | 10                                                                  | 62.5%                                                          | 9.5                                                                                     |
| ·                                       | 29                                                                                        | 29                                                                                         | 17                                                                  | 58.6%                                                          | 10.3                                                                                    |
| 56 - Melton                             | 30                                                                                        | 29                                                                                         | 26                                                                  | 89.7%                                                          | 7.6                                                                                     |
| Western District 3                      | 17                                                                                        | 16                                                                                         | 15                                                                  | 93.8%                                                          | 7.0                                                                                     |
| 62 - Corio<br>63 - Geelong City         | 13                                                                                        | 13                                                                                         | 11                                                                  | 93.8%                                                          | 7.0                                                                                     |
|                                         | 1.3                                                                                       | 1.5                                                                                        | 1.1                                                                 | 04 07/0                                                        | / Ō                                                                                     |